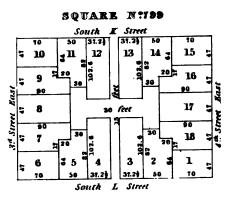

# SQUARE Nº 199

Street

so feet

fra

16 " Street

SQUARE Nº 203

SQUARE N:204

|     |   |     | • |   |   |
|-----|---|-----|---|---|---|
|     |   |     |   |   |   |
|     |   |     |   |   |   |
|     |   |     |   |   |   |
|     |   |     |   |   |   |
|     |   |     |   | • |   |
|     |   |     |   |   |   |
|     |   |     |   |   |   |
|     |   | •   |   | • | • |
|     |   |     |   |   |   |
|     |   |     |   |   |   |
| •   |   |     |   |   |   |
| •   |   |     |   |   |   |
| •   |   |     | _ |   |   |
|     |   | •   | • |   |   |
|     |   |     |   |   |   |
|     |   |     |   |   |   |
| •   |   |     |   |   |   |
|     |   |     |   |   |   |
|     |   |     |   |   |   |
|     |   |     |   |   |   |
|     |   |     |   | • |   |
|     |   |     |   |   |   |
| •   |   |     |   |   |   |
|     |   |     |   |   |   |
|     |   |     |   | • |   |
|     |   |     |   |   |   |
|     |   | . • |   |   |   |
|     |   | •   |   |   |   |
|     |   |     |   |   |   |
|     |   |     |   |   |   |
|     | • |     |   | i |   |
|     |   |     |   |   |   |
|     |   | •   | • |   |   |
|     |   |     |   |   |   |
|     |   |     |   |   |   |
|     |   |     |   |   |   |
|     |   |     |   |   |   |
|     |   |     |   |   |   |
| · · |   |     |   |   |   |
|     |   |     |   |   |   |
|     |   |     |   |   |   |
|     | · |     |   |   |   |
| •   |   |     |   |   |   |
|     | • |     |   |   |   |
|     |   |     |   |   |   |
|     |   |     |   |   |   |
| •   |   |     |   |   | I |
|     |   |     |   |   |   |
|     |   |     |   |   |   |
|     |   |     |   |   |   |
|     |   |     |   |   |   |
|     |   | •   |   |   |   |
|     |   | •   |   |   |   |
|     |   |     |   |   |   |
|     |   |     |   |   |   |
| •   |   |     |   |   |   |
|     |   |     |   |   |   |
|     |   |     |   |   |   |
|     |   |     |   |   |   |